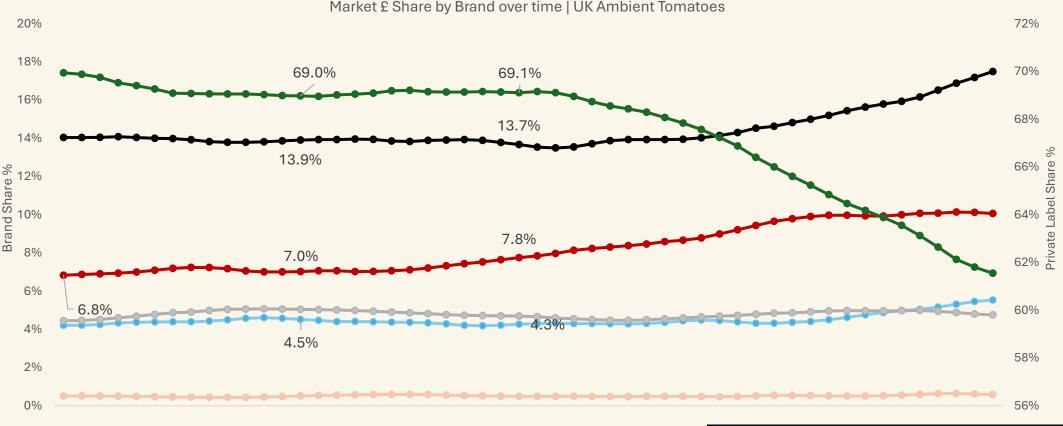

#### Mutti Ambient Tomato Category Performance

Source : NIQ, Ambient Tomatoes, Category Volumetrics, 2 years to 27 Jan 25

Market £ Share by Brand over time | UK Ambient Tomatoes

Heinz — Mutti — Princes — Cirio — Other — PL