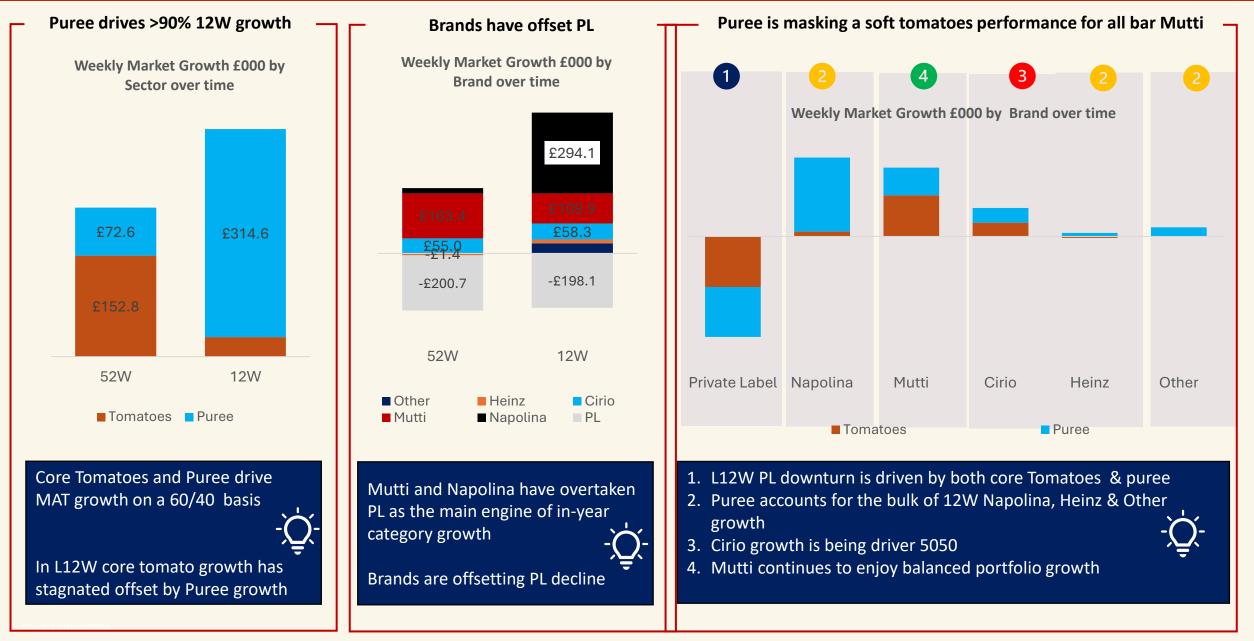

## UK Ambient Tomatoes Category Update January 2025

- **Continuing but slowing** category value momentum lapping inflation & impacted by falling yoy volumes
- Puree leads 12W value creation (offsetting general slowdown & volume decline in Peeled)
- Mutti & Napolina lead growth offsetting significant PL decline
- >75% of L12W Puree gains are Tesco driven (where PL has been off-sale since October)
- All main category brands have enjoyed strong Puree growth in Tesco
- Puree has accounted for >80% of L12W growth actuals for Napolina, Heinz & Other brands
- Puree masks soft 12W core tomato performance / decline for Heinz & Other branbds

### Ambient Tomato 12W Diagnostic | Source of Gains