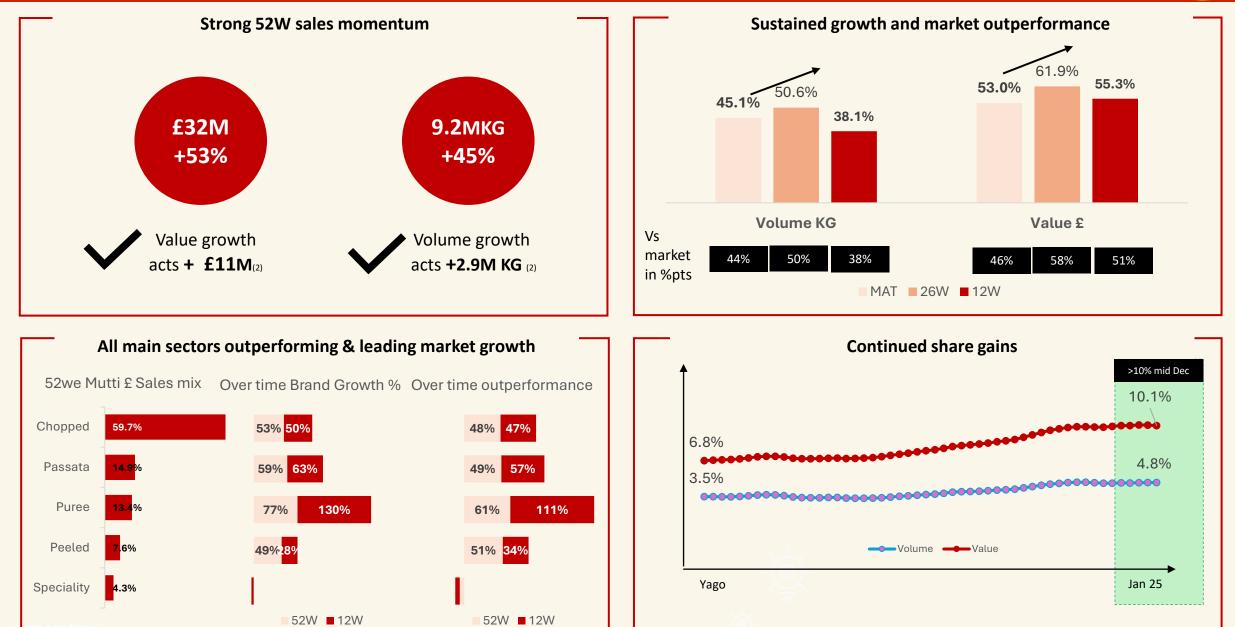

- Mutti enjoys strong market momentum AND sustained growth across all time periods
  - YOY Volume: +45% / +38% (MAT / 12we) YOY Value: +53% / +57% (MAT / 12we)
- In latest year, Mutti has added >£11M category value
- All main brand sectors are outperforming the market
- Mutti along with Napolina lead latest year category value creation
  - Mutti's growth is uniquely balanced across the FULL portfolio
- Mutti £ sales share reaches 8.6% (52we) and 10.1% (L12w) up 2.3% and 3.6% yoy
- Mutti's 12W £share ti[pped above 10% wc 14.12.24

#### Mutti Ambient Tomato Category Performance

Source : NIQ, Ambient Tomatoes, Category Volumetrics, 2 years to 27 Jan 25

Market £ Share by Brand over time | UK Ambient Tomatoes

Heinz — Mutti — Princes — Cirio — Other — PL

With a 52W share base of 8.6%, Mutti contributes >£11M yoy growth – almost equal to Private Label (8x scale) Mutti consolidates position as UK #2 brand with continued value growth momentum over time

|               | 52W MS | 52W           | 26W   | 12W   |
|---------------|--------|---------------|-------|-------|
| Private Label | 66.5%  | £5.3          | -£6.4 | -£4.8 |
| Napolina      | 14.9%  | £6.8          | £5.2  | £3.8  |
| Mutti         | 8.6%   | £11.0         | £7.1  | £3.3  |
| Cirio         | 4.7%   | <b>-</b> £0.1 | £0.9  | £1.4  |
| Heinz         | 0.5%   | £1.3          | £0.5  | £0.1  |
| Other         | 4.7%   | <b>-</b> £0.7 | £0.5  | £0.4  |