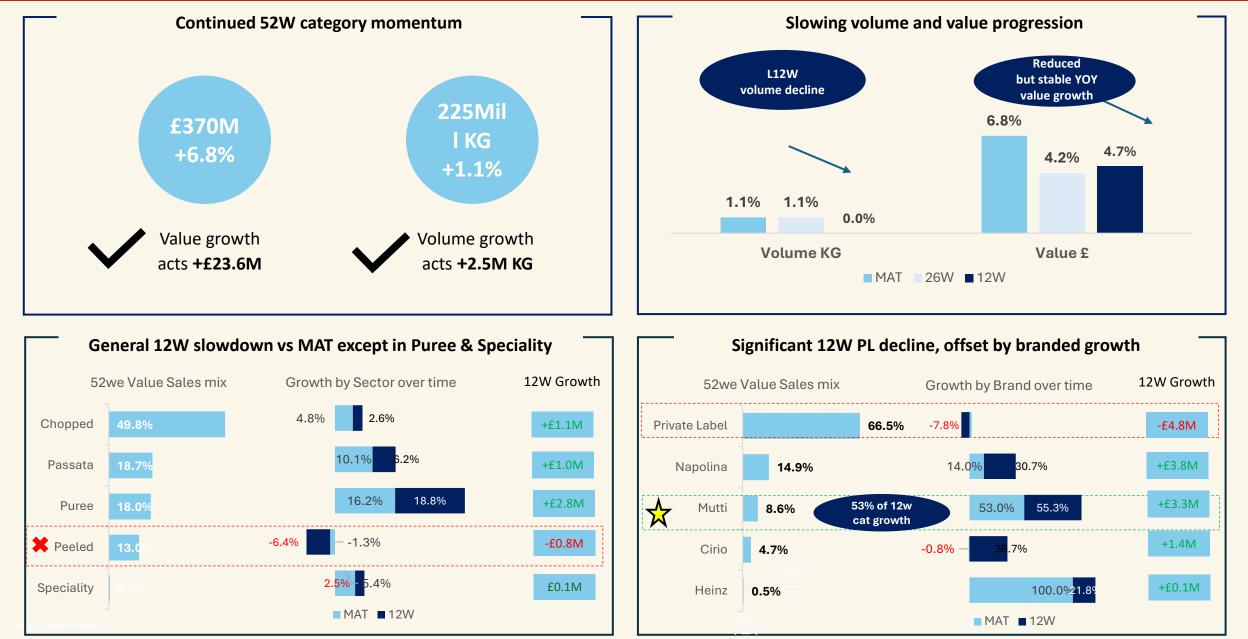

## UK Ambient Tomatoes Category Update January 2025

- **Continuing but slowing** category value momentum lapping inflation & impacted by falling yoy volumes
- Puree leads 12W value creation (offsetting general slowdown & volume decline in Peeled)
- Mutti & Napolina lead growth offsetting significant PL decline
- >75% of L12W Puree gains are Tesco driven (where PL has been off-sale since October)
- All main category brands have enjoyed strong Puree growth in Tesco
- Puree has accounted for >80% of L12W growth actuals for Napolina, Heinz & Other brands
- Puree masks soft 12W core tomato performance / decline for Heinz & Other branbds

### UK Tomato Category Performance

Source : NIQ, Ambient Tomatoes, Category Volumetrics, 2 years to 25 Jan 2025

### Ambient Tomato 12W Diagnostic | Source of Gains